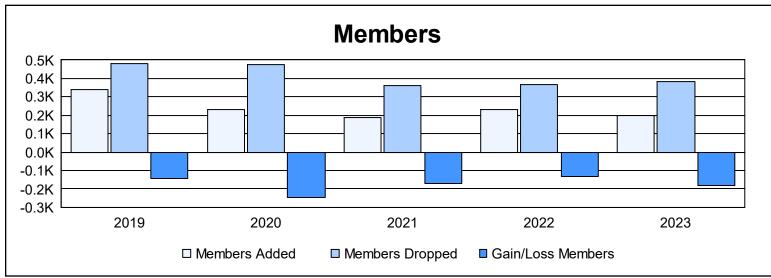

District 330 B As of June 2023 Cumulative

| Year      | New<br>Clubs | Dropped<br>Clubs | Gain/<br>Loss<br>Clubs | New<br>Members | Charter<br>Members | Reinstate<br>Members | Transfer<br>Members | Total<br>Member<br>Added | Total<br>Members<br>Dropped | Gain/<br>Loss<br>Members |
|-----------|--------------|------------------|------------------------|----------------|--------------------|----------------------|---------------------|--------------------------|-----------------------------|--------------------------|
| 2018-2019 | 0            | 5                | -5                     | 321            | 0                  | 12                   | 7                   | 340                      | 482                         | -142                     |
| 2019-2020 | 1            | 4                | -3                     | 189            | 21                 | 5                    | 15                  | 230                      | 478                         | -248                     |
| 2020-2021 | 0            | 3                | -3                     | 177            | 0                  | 7                    | 5                   | 189                      | 359                         | -170                     |
| 2021-2022 | 1            | 5                | -4                     | 186            | 27                 | 10                   | 7                   | 230                      | 365                         | -135                     |
| 2022-2023 | 0            | 6                | -6                     | 179            | 1                  | 3                    | 17                  | 200                      | 384                         | -184                     |
| Average   | 0            | 5                | -4                     | 210            | 10                 | 7                    | 10                  | 238                      | 414                         | -176                     |